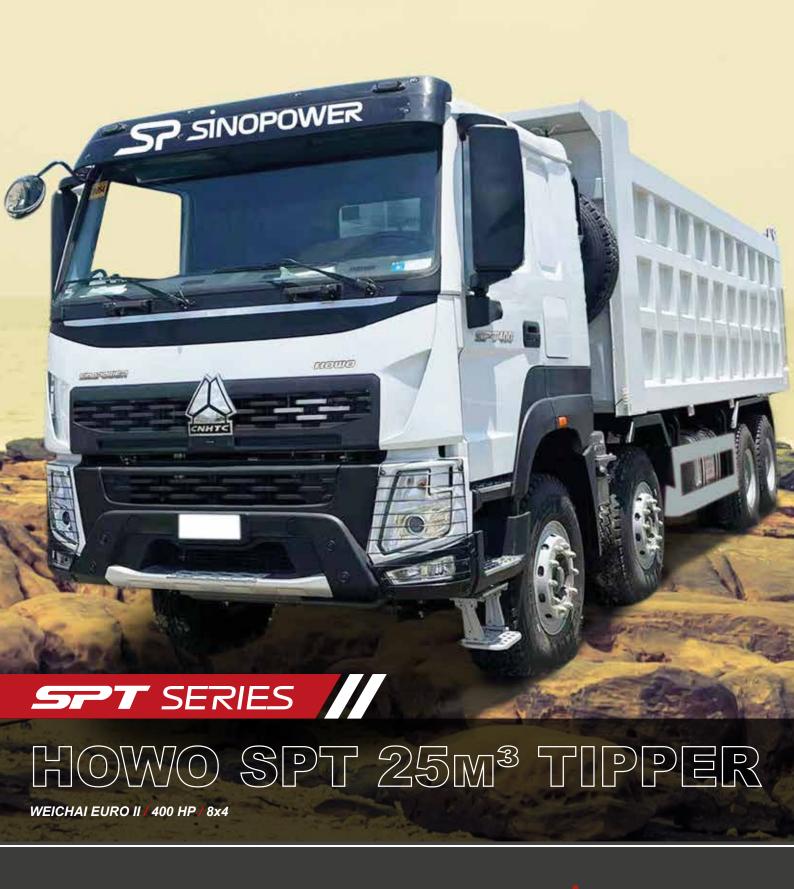

# The All-New HOWO

Zimbabwe's Official Sinotruk and Powerstar Dealer.

24 Martin Drive, Msasa, Harare trucks@sinopower.co.zw 0787 319 451

#### MODEL

ZZ3312V3567B1R

## TIPPER BODY

Inner size 7300 \* 2300 \* 1500 Floor plate 10mm, Side and rear plate 6mm,

## **DIMENSIONS IN MM**

Wheel base 1950+3525+1350

Front wheel track 2200 Rear wheel track 1860

Overall Dimension 10580 \* 2550 \* 3450

Visit www.sinopower.co.zw for more information on our SPT Series